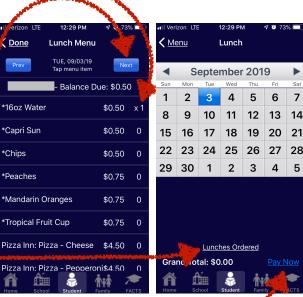

## HOT LUNCH Renweb APP

Open your RenWeb HOME App. (Available in the App store.)

- 1. Select "Student"
- 2. Select "Lunch"
- Select Each Individual Hot Lunch Day to order.

- Change the quantities by clicking the number next to each item. By clicking the number multiple times, you can increase or decrease your quantity. Once your order is submitted & paid, you will not be able to modify items for which you have already paid.
- Click "Next" to move on to the next Hot Lunch day. You" may also go back to the Calendar view & select another day.
- Click "Lunches Ordered" to see a summary of the items that you have purchased.
- Click "Pay Now" to submit and pay for your order!