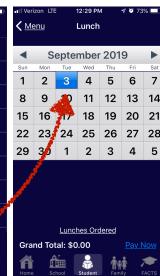

## HOT LUNCH Renweb APP

Open your RenWeb HOME App. (Available in the App store.)

- 1. Select "Student"
- 2. Select "Lunch"
- Select Each Individual Hot Lunch Day to order.

- Change the quantities by clicking the number next to each item. By clicking the number multiple times, you can increase or decrease your quantity. Once your order is submitted & paid, you will not be able to modify items for which you have already paid.
- Click "Next" to move on to the next Hot Lunch day. You" may also go back to the Calendar view & select another day.
- Click "Lunches Ordered" to see a summary of the items that you have purchased.
- Click "Pay Now" to submit and pay for your order!